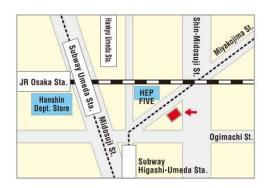

### Don Quijote Umeda Honten

Business hour; Open 24 hours

#### **Location 18**

# Sugi Pharmacy KITTE OSAKA Store 1st basement

Business hour; 9:00-23:00(Weekdays), 10:00-23:00(Sat.& Sun.&Holidays)

#### **Location 19**