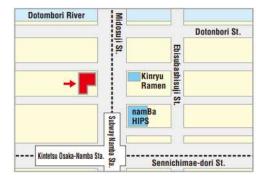

### Don Quijote Dotonbori store

Business hour; 10:00 a.m. ~ 4:00 a.m.

### Don Quijote Dotonbori Midosuji store

Business hour; 9:00 a.m. ~ 4:00 a.m.

### Don Quijote Namba Sennichimae store

Business hour; 9:00 a.m. ~ 1:00 a.m