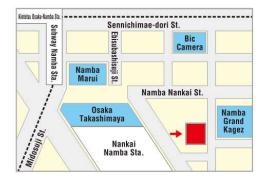

# Don Quijote Abeno Tennouji Ekimae store

Business hour; 9:00 a.m. ~ 1:00 a.m

### **MEGA Don Quijote Shinsekai store**

Business hour; 9:00 a.m. ~ 5:00 a.m