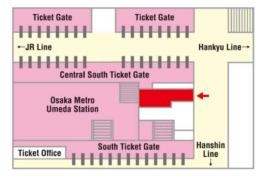

### Osaka Metro Umeda Station Commuter pass sales counter

Business hour;

7:00 a.m. ~ 8:00 p.m. (Mon. - Fri.)

9:00 a.m. ~ 8:00 p.m. (Sat.)

9:00 a.m. ~ 6:00 p.m. (Sun. & Holidays)