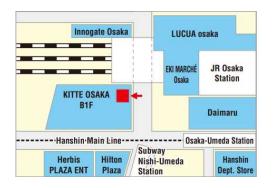

# Sugi Pharmacy KITTE OSAKA Store 1st basement

Business hour; 9:00-23:00(Weekdays), 10:00-23:00(Sat.& Sun.&Holidays)

#### **Location 19**