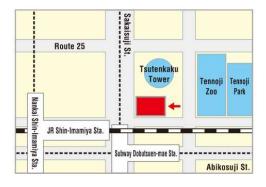

# Osaka Metro Tennoji Station Commuter pass sales counter

Business hour; 9:00 a.m. ~ 8:00 p.m. (Mon. - Sat.) 9:00 a.m. ~ 6:00 p.m. (Sun. & Holidays) New Year Holiday Notice \*Jan. 1st Close

# Don Quijote Abeno Tennouji Ekimae store

Business hour; 9:00 a.m. ~ 1:00 a.m

### **MEGA Don Quijote Shinsekai store**

Business hour; 9:00 a.m. ~ 5:00 a.m