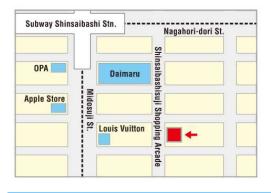

# Sugi Pharmacy Shinsaibashi Store 3th floor

Business hour; 9:00 a.m. ~ 11:00 p.m

### Laox Shinsaibashisuji store

Business hour; 11:00 a.m. ~ 23:00 p.m