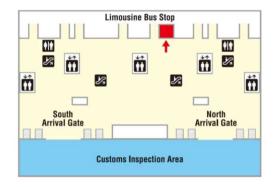

# Kansai Tourist Information Center Kansai International Airport

Kansai International Airport Terminal 11F

Business hour; 9:00 a.m. ~ 7:00p.m.

#### LIMON WELCOME DESK

Kansai International Airport Terminal 11F

Business hour; 9:00 a.m. ~ 7:00 p.m.

# HANATOUR JAPAN Kansai Airport Information Counter

Kansai International Airport Terminal 11F(North)

Business hour; 9:00 a.m. ~ 6:00 p.m.