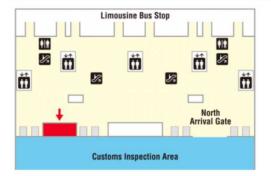

# Kansai Tourist Information Center Kansai International Airport

Kansai International Airport Terminal 11F

Business hour; 9:00 a.m. ~ 7:00p.m.

#### LIMON WELCOME DESK

Kansai International Airport Terminal 11F

Business hour; 9:00 a.m. ~ 7:00 p.m.

# HANATOUR JAPAN Kansai Airport Information Counter

Kansai International Airport Terminal 11F(North)

Business hour; 9:00 a.m. ~ 6:00 p.m.