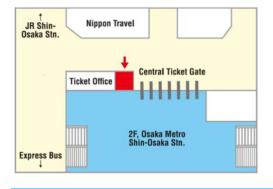

# SHIN-OSAKA

# Osaka Metro Information Counter Shin-Osaka Station

Business hour; 9:00 a.m. ~ 3:30 p.m

#### **Location 20**