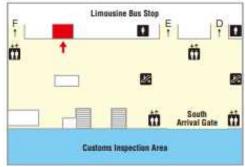

# Kansai Tourist Information Center Kansai International Airport

Kansai International Airport Terminal 11F

Business hour; 9:00 a.m. ~ 7:00p.m.

#### LIMON WELCOME DESK

Kansai International Airport Terminal 11F

Business hour; 9:00 a.m. ~ 7:00 p.m.

# HANATOUR JAPAN Kansai Airport Information Counter

Kansai International Airport Terminal 11F(North)

Business hour; 9:00 a.m. ~ 6:00 p.m.