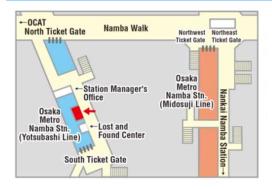

# Osaka Metro Namba Station Commuter pass sales counter

Business hour; 9:00 a.m. ~ 8:00 p.m. (Mon. - Sat.) 9:00 a.m. ~ 6:00 p.m. (Sun. & Holidays) New Year Holiday Notice \*Jan. 1st Close