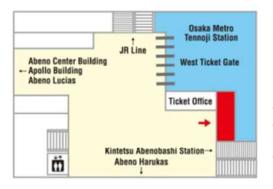

# Osaka Metro Tennoji Station Commuter pass sales counter

Business hour; 9:00 a.m. ~ 8:00 p.m. (Mon. - Sat.) 9:00 a.m. ~ 6:00 p.m. (Sun. & Holidays) New Year Holiday Notice \*Jan. 1st Close