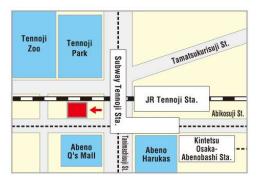

# Osaka Metro Tennoji Station Commuter pass sales counter

Business hour; 9:00 a.m. ~ 8:00 p.m. (Mon. - Sat.) 9:00 a.m. ~ 6:00 p.m. (Sun. & Holidays) New Year Holiday Notice \*Jan. 1st Close

# Don Quijote Abeno Tennouji Ekimae store

Business hour; 9:00 a.m. ~ 1:00 a.m

### **MEGA Don Quijote Shinsekai store**

Business hour; 9:00 a.m. ~ 5:00 a.m