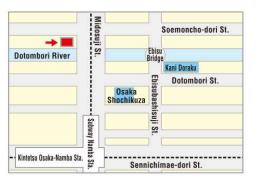

### Don Quijote Dotonbori store

Business hour; 10:00 a.m. ~ 4:00 a.m.

### Don Quijote Dotonbori Midosuji store

Business hour; 9:00 a.m. ~ 4:00 a.m.

### Don Quijote Namba Sennichimae store

Business hour; 9:00 a.m. ~ 1:00 a.m